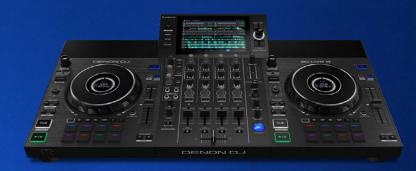

## PRIME 4+

- THE BEST STANDALONE SYSTEM IN THE MARKET.
- PERFECT FOR A PRO DJ SETUP
- 10"INCH HEIGHT ADJUSTABLE MULTI-TOUCH **SCREEN**
- **DEDICATED ZONE OUTPUT**
- > SUPER LOUD BUILT-IN SPEAKERS
- > INDUSTRY STANDARD MIXER LAYOUT
- >> 7"INCH MULTI-TOUCHSCREEN
- > FULL 4-CHANNEL FUCNTIONALITY