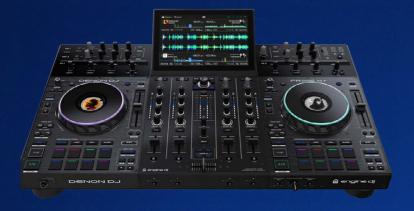

## PRIME 4+

- THE BEST STANDALONE SYSTEM IN THE MARKET.
- PERFECT FOR A PRO DJ SETUP
- 10"INCH HEIGHT ADJUSTABLE MULTI-TOUCH **SCREEN**
- **DEDICATED ZONE OUTPUT**
- > SUPER LOUD BUILT-IN SPEAKERS
- > INDUSTRY STANDARD MIXER LAYOUT
- >> 7"INCH MULTI-TOUCHSCREEN
- > FULL 4-CHANNEL FUCNTIONALITY