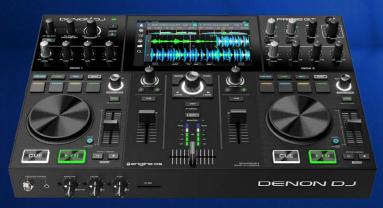

### SCLIVE

#### $\exists$ IN $\land$ E

- SUPER PORTABLE COMPACT SIZE
- RECHARGEABLE LITHIUM-ION BATTERY **BACKUP UPTO 4 HOURS**
- **BEST 2-CHANNEL STANDALONE SYSTEM IN** THE MARKET
- >> PLAN, PREPARE AND PLAY ON THE GO